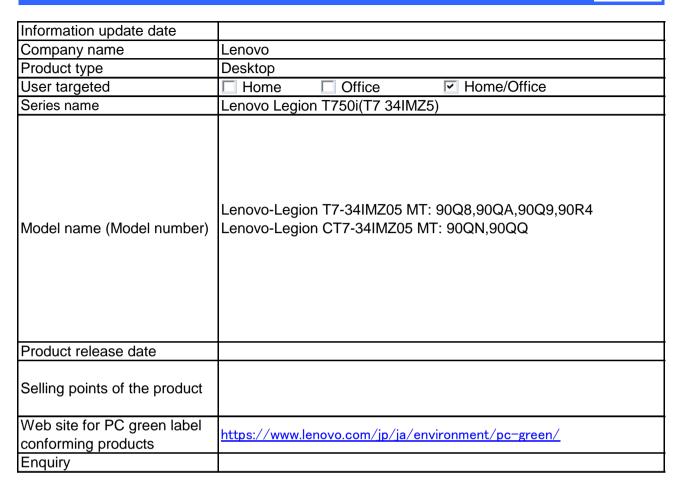

## Product information considering environment (Ver.13)



|     | The environmental<br>performance of<br>this product is<                                                                                                                                        | 0.1 and 6            |
|-----|------------------------------------------------------------------------------------------------------------------------------------------------------------------------------------------------|----------------------|
| No. | Item to evaluate                                                                                                                                                                               | Conformance          |
| 1   | Off mode power must be less than or equal 0.5W.