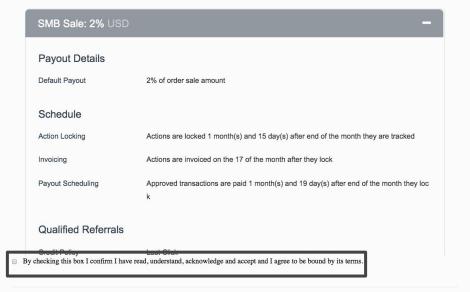

#### Agreements

Once you are done filling out the application and reviewing the terms of your Insertion Order, check the box and click "I agree to the terms and submit application."