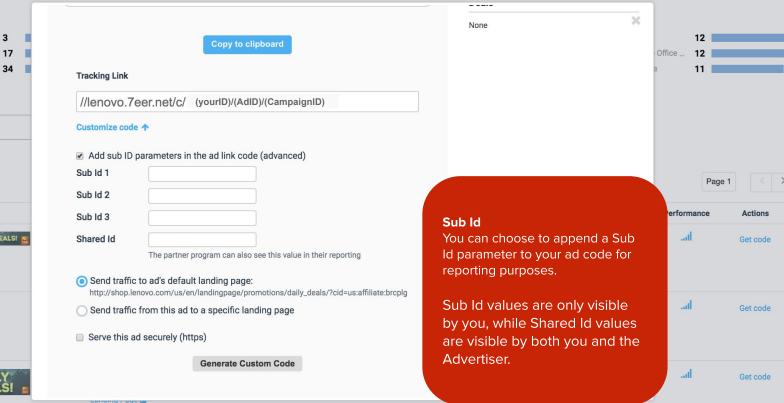

## **Ads and Links**

Accessing Lenovo specific Ads and Links

Manage Ads Request New Ad V 575x100\_DAILYDEALS Lenovo View landing page O Deep linking Landing page mobile ready **Recently Updated** Free Shipping Last day Iframe Home & Home Office Last 7 days **Dates Active** Last 30 days Accessory Sale Copy and paste the code below into the page you want to display the ad on. Unlimited <a href="//lenovo.7eer.net/c/384706/243736/3808"><img</pre> Banner (ID: 243736) src="//a.impactradius-go.com/display-ad/3808-243736" border="0" alt="" width="575" height="100"/></a><img height="0" width="0" Name, label, ID Brand: All v src="//lenovo.7eer.net/i/384706/243736/3808" DAILY DEALS! style="position:absolute; visibility:hidden; border="0" /> Last Updated: Nov 16, 2015 Description Page 1 Preview Performance Actions **Get Code** DAILY DEALS Get code You can easily copy and paste Copy to clipboard the HTML code onto the page you would like to display the ad Tracking Link on. If you only want the tracking link for the Ad, then you can pull Get code //lenovo.7eer.net/ (yourID)/(AdID)/(CampaignID) it from the 'Tracking Link' field. Customize code **↓** 6, 2015 Get code 243738 Landing Page 🛭 **Daily Deals** 

DAILY DEALS

DAILY DEALS!

DAILY DEALS!

**Daily Deals** 

Manage Ads Request New Ad None **Recently Updated** Copy to clipboard Last day Free Shipping Home & Home Office ... Last 7 days Tracking Link Last 30 days Accessory Sale ?sharedid=your sub affiliate id (yourID)/(AdID)/(CampaignID) Customize code ◆ Name, label, ID Brand: All ~ Add sub ID parameters in the ad link code (advanced) Sub ld 1 Sub ld 2 Page 1 Sub ld 3 Preview Actions Shared Id your\_sub\_affiliate\_id Advertisers may ask that sub affiliate The partner program can also see this value in their DAILY DEALS! Get code networks pass their sub affiliate id in the Send traffic to ad's default landing page: Shared Id field of the tracking link. Unlike http://shop.lenovo.com/us/en/landingpage/promotions/daily\_deals/?cid=us:affiliate:brcplg the other Sub Id values, the shared id is Send traffic from this ad to a specific landing page visible to both the partner and advertiser. Get code You can add this value by clicking Serve this ad securely (https) "Customize code" and adding your sub **Generate Custom Code** affiliate id parameter in the shared id field and clicking "Generate Custom Code". Get code 243738 Landing Page 🔼 Daily Deals