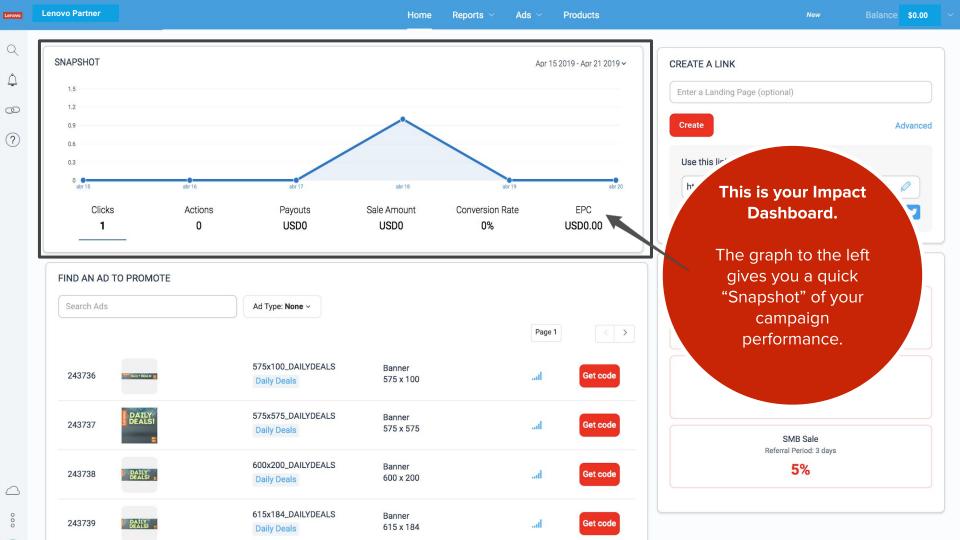

## **Account Dashboard**

Navigating your Impact account

# **Creating Links**

Using the Dashboard Link Generator

# **Viewing Reports**

Accessing your Performance Reports