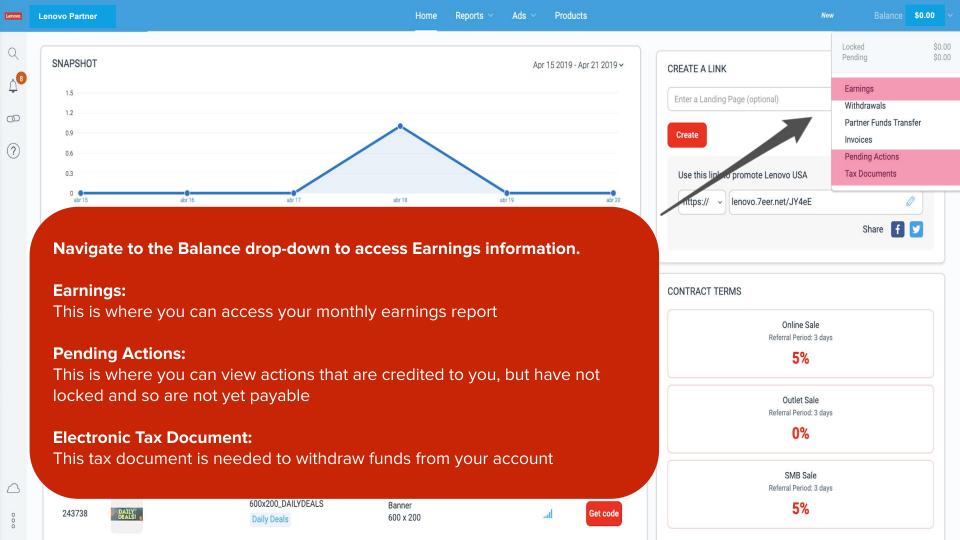

## **Finances**

Configuring your Withdrawal Settings, viewing your Earnings report and uploading

your Tax document

0

Viewing Account Settings