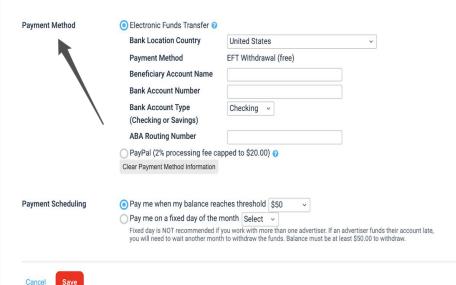

#### **Payment Method**

After you have completed the 'Setting up your Bank Account' screen, you will be able to select your Payment Method.

Note: Paypal is only available as a withdrawal method for partners paid in USD, GBP, EUR, AUD, CAD, NZD, PHP, HKD, SGD, SEK, DKK, NOK, ILS, and MXN.