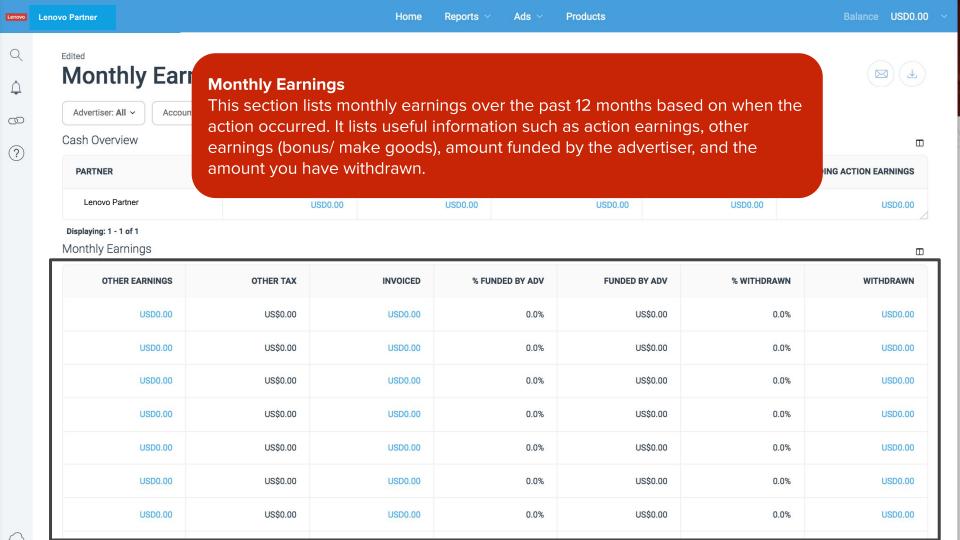

## **Finances**

Configuring your Withdrawal Settings, viewing your Earnings report and uploading

your Tax document

0

Viewing Account Settings