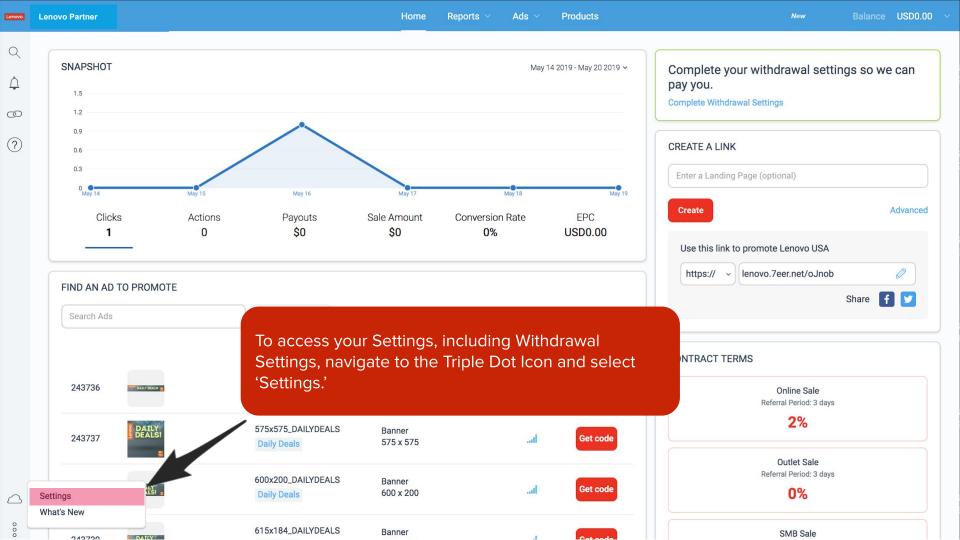

# **Creating Links**

Using the Dashboard Link Generator

## **Finances**

Configuring your Withdrawal Settings, viewing your Earnings report and uploading

your Tax document

0

Viewing Account Settings

#### Withdrawal Settings

0

Viewing Account Settings

### Withdrawal Settings