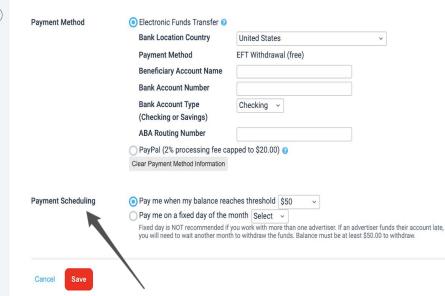

#### **Payment Scheduling**

You can choose to be paid either when your available balance hits a certain threshold, or on a fixed day of the month (1st or 15th).

Please note: Balance must be at least \$50 to withdraw for either method.