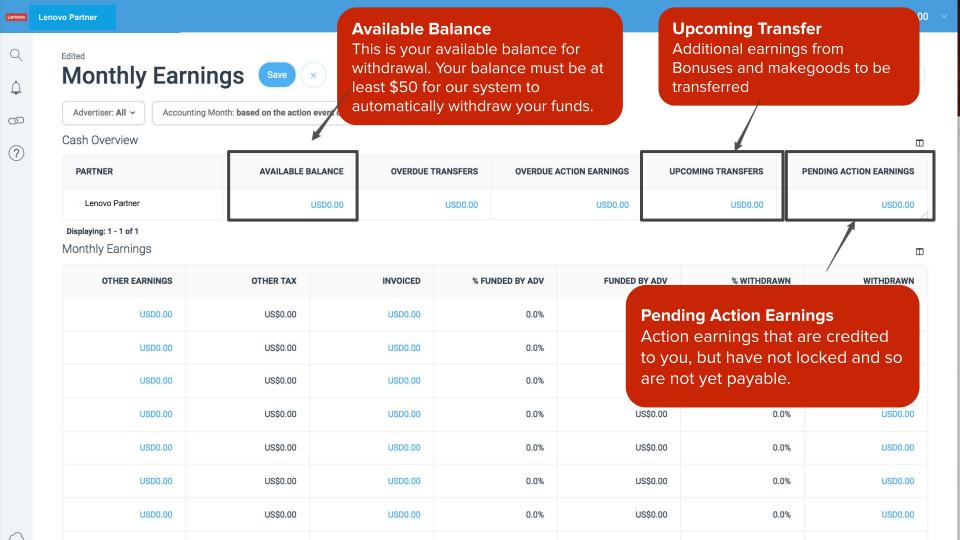

## **Finances**

Configuring your Withdrawal Settings, viewing your Earnings report and uploading

your Tax document

0

Viewing Account Settings

#### **Payment Scheduling**

You can choose to be paid either when your available balance hits a certain threshold, or on a fixed day of the month (1st or 15th).

Please note: Balance must be at least \$50 to withdraw for either method.