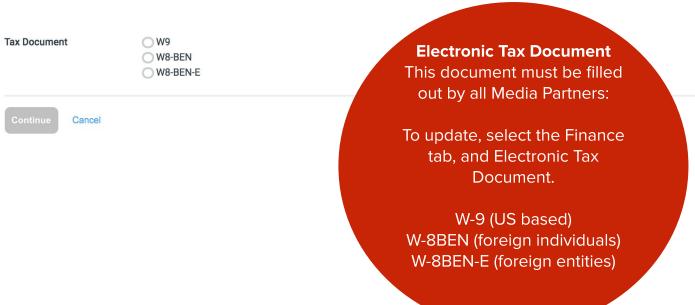

ances**

Configuring your Withdrawal Settings, viewing your Earnings report and uploading

your Tax document







0

Viewing Account Settings

#### Withdrawal Settings



#### **Payment Method**

After you have completed the 'Setting up your Bank Account' screen, you will be able to select your Payment Method.

Note: Paypal is only available as a withdrawal method for partners paid in USD, GBP, EUR, AUD, CAD, NZD, PHP, HKD, SGD, SEK, DKK, NOK, ILS, and MXN.

0

Viewing Account Settings

### Withdrawal Settings



#### **Payment Scheduling**

You can choose to be paid either when your available balance hits a certain threshold, or on a fixed day of the month (1st or 15th).

Please note: Balance must be at least \$50 to withdraw for either method.









### **Electronic Tax Document**





## **Impact Support**

If you have any additional questions about the Impact platform, please reach out to <a href="mailto:support@impact.com">support@impact.com</a>