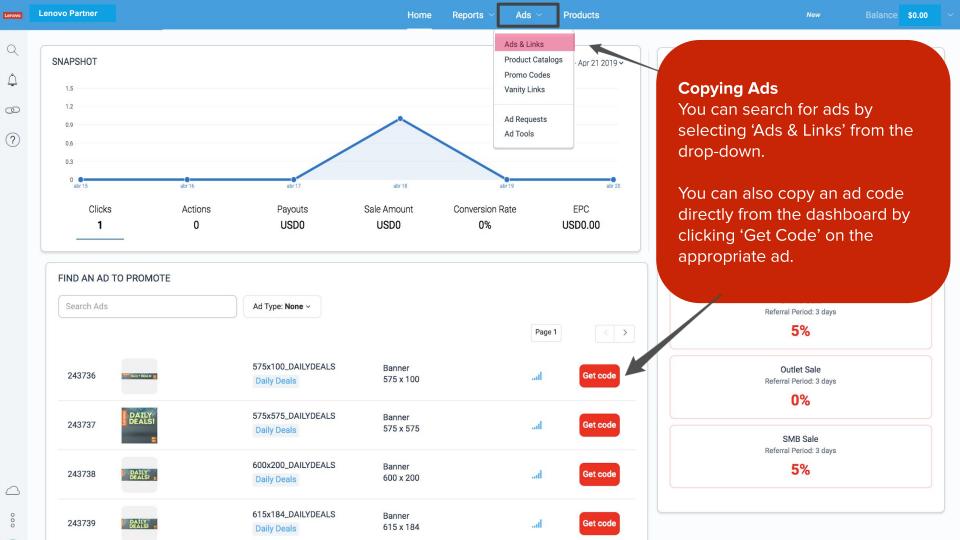

## **Ads and Links**

Accessing Lenovo specific Ads and Links

Manage Ads Request New Ad V 575x100\_DAILYDEALS Lenovo View landing page O Deep linking Landing page mobile ready **Recently Updated** Free Shipping Last day Iframe Home & Home Office Last 7 days **Dates Active** Last 30 days Accessory Sale Copy and paste the code below into the page you want to display the ad on. Unlimited <a href="//lenovo.7eer.net/c/384706/243736/3808"><img</pre> Banner (ID: 243736) src="//a.impactradius-go.com/display-ad/3808-243736" border="0" alt="" width="575" height="100"/></a><img height="0" width="0" Name, label, ID Brand: All v src="//lenovo.7eer.net/i/384706/243736/3808" DAILY DEALS! style="position:absolute; visibility:hidden; border="0" /> Last Updated: Nov 16, 2015 Description Page 1 Preview Performance Actions **Get Code** DAILY DEALS Get code You can easily copy and paste Copy to clipboard the HTML code onto the page you would like to display the ad Tracking Link on. If you only want the tracking link for the Ad, then you can pull Get code //lenovo.7eer.net/ (yourID)/(AdID)/(CampaignID) it from the 'Tracking Link' field. Customize code **↓** 6, 2015 Get code 243738 Landing Page 🛭 **Daily Deals** 