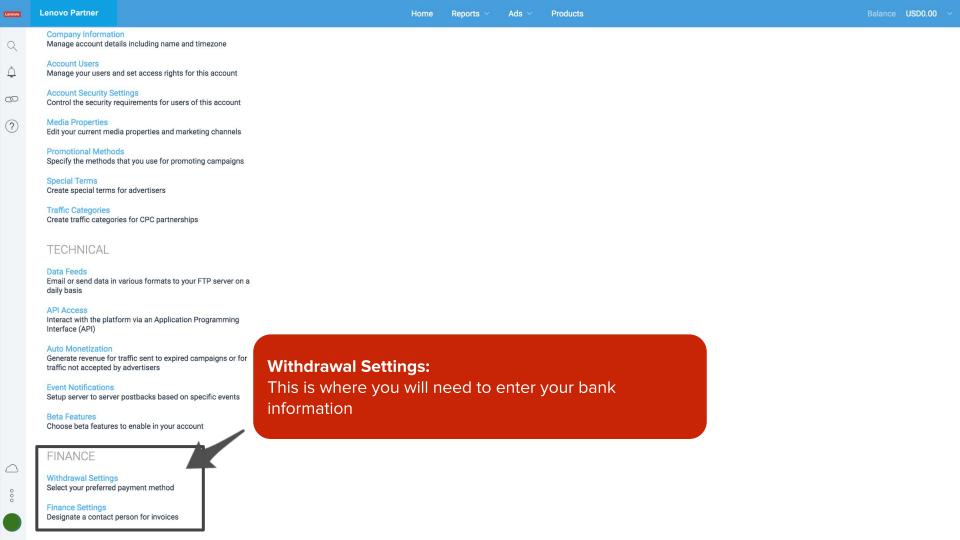

## **Finances**

Configuring your Withdrawal Settings, viewing your Earnings report and uploading

your Tax document

0

Viewing Account Settings

#### Withdrawal Settings