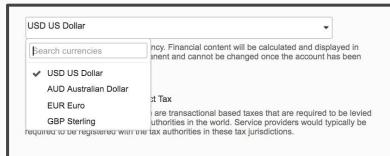

Bank Location Country @

United States 🔻

Please select the country-location of the bank where you plan to receive your withdrawals. You may change your bank location at any time once your account is set up. Your bank location determines the currencies that are available for payout and for financial reporting.

Currency @

Are you registered for Indirect Tax (eg VAT, GST, HST)

Impact Application
From the Currency
drop-down, select the
currency that you will
be paid in. Note that
this cannot be changed
later.

Additional Tax Information may be required once you have earned income.